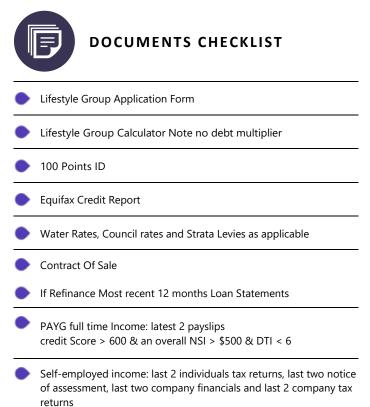

## Platinum Full Doc Home Loan



- Max LVR 95% ( Owner Occupied Omly)
- Individuals' applicants accepted.
- Owner Occupied or Investment
- Max Single Borrower Exposure \$3M
- Fast Approval
- Client Online Portal & Offset Account
- Easy Cash Out Policy



(Please note that if the ABN has been registered over 4 years, individual credit score over 699 points, the most recent years tax assessment & financials could be accepted)

## INTEREST RATES

| Full Doc                |       |       | LVR & Rates* |          |   |
|-------------------------|-------|-------|--------------|----------|---|
|                         | 70%   | 80%   | 90%          | 95% (OO) | - |
| \$100K ≤ 2 000 000**    | 6.53% | -     | -            | -        | - |
| \$ 100K < \$1 500 000** | -     | 6.83% | -            | -        | - |
| \$100K ≤ \$1 000 000    | -     | -     | 7.23%        | -        | - |
| \$100K ≤ \$1 000 000    | -     | -     | -            | 8.24%    | - |

## FEES

| VALUATION FEE